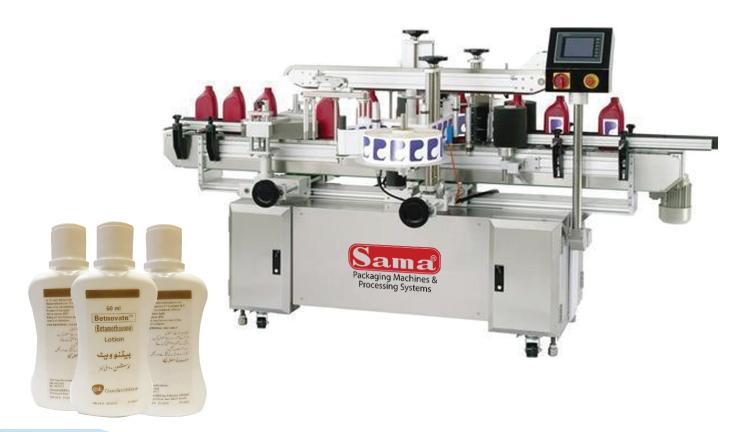

## LA - 3 Double Sided Labeling Machine

## **Applications:**

Suitable for single and double side labeling of flat bottles, round bottle, special shaped bottles and square bottle products in daily, household, medicine, food and other light industries.

## **Technical Details:**

• Suitable label length

• Applicable Label width (backing paper width)

• Applicable Products diameter (for round bottle)

• Applicable standard roll diameter (mm)

• The standard speed (m / min)

• Labeling speed (pcs / min)

• Conveyor speed (pcs / min)

Frequency Voltage Power

• Device dimensions

20mm ~ 200mm

20mm ~ 180mm

45mm ~ 100mm

φ280mm

Stepping: 5 ~ 19m/min

Stepping: 30 ~ 80pcs/min

18m/min

50HZ, 220V, 1220W

2800mm × 1450mm × 1600mm

**LABELING SERIES**